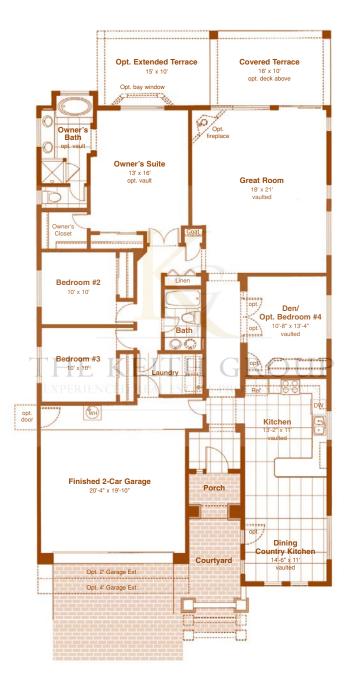

esidence Four

APPROXIMATELY 1911 SQ. FT.

All room dimensions are approximate, shown to the maximum dimensions of each room, and are subject to field variation. Dimensions should not be used to calculate room square footage. Some windows and floor plans may vary with each elevation. Please consult a Sales Manager for details. NOTICE: Copyright ©2006 Blandford Homes, LLC. All rights reserved. Patent pending. The elevations and floor plans depicted herein are proprietary and the property of Blandford Homes, LLC, and are protected under Federal Law. We will agressively enforce our Federal and proprietary rights.