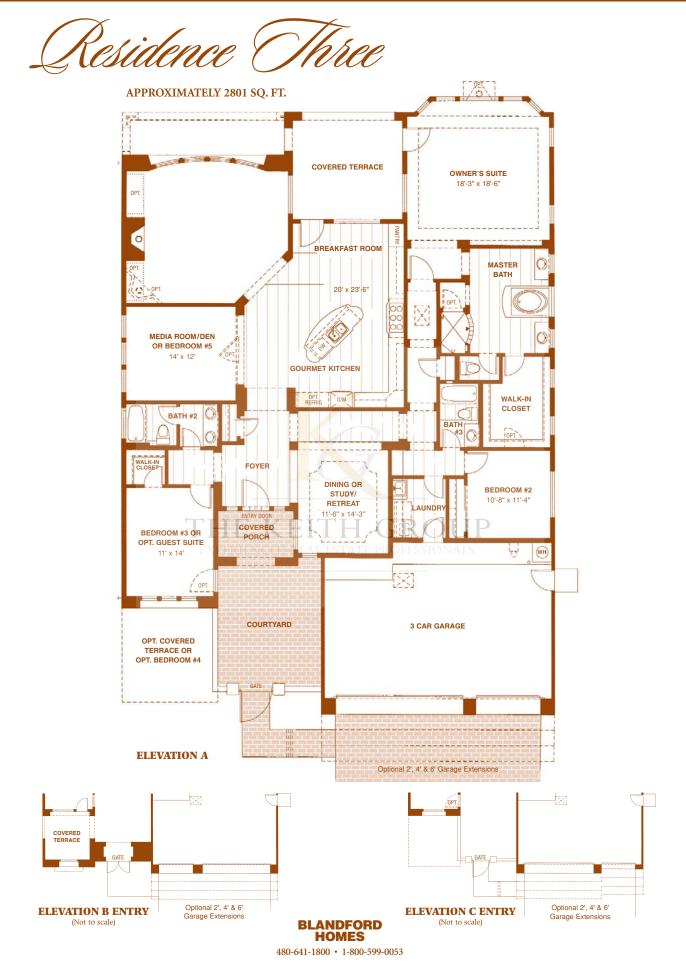

\_\_\_\_\_i

hree

APPROXIMATELY 2801 SQ. FT.

All room dimensions are approximate, shown to the maximum dimensions of each room, and are subject to field variation. Dimensions should not be used to calculate room square footage. Some windows and floor plans may vary with each elevation. Please consult a Sales Manager for details. NOTICE: Copyright ©2006 Blandford Homes, LLC. All rights reserved. Patent pending. The elevations and floor plans depicted herein are proprietary and the property of Blandford Homes, LLC, and are protected under Federal Law. We will agressively enforce our Federal and proprietary rights.

All room dimensions are approximate, shown to the maximum dimensions of each room, and are subject to field variation. Dimensions should not be used to calculate room square footage. Some windows and floor plans may vary with each elevation. Please consult a Sales Manager for details. NOTICE: Copyright ©2006 Blandford Homes, LLC. All rights reserved. Patent pending. The elevations and floor plans depicted herein are proprietary and the property of Blandford Homes, LLC, and are protected under Federal Law. We will agressively enforce our Federal and proprietary rights.