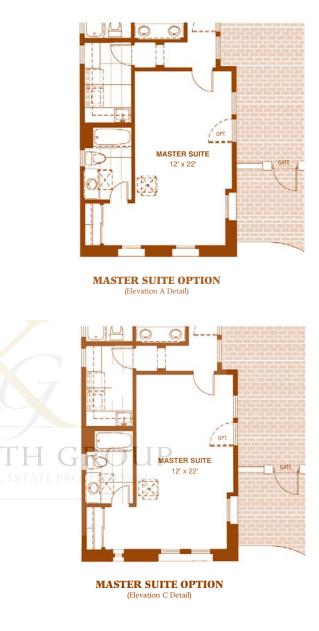

Hour sident

APPROXIMATELY 3016 SQ. FT.

OPT.

MASTER SUITE

12' x 22'

MASTER SUITE OPTION (Elevation B Detail)

14

OPTIONAL COVERED TERRACE AT BAY WINDOW WITH FIREPLACE & DOOR OPTIONS