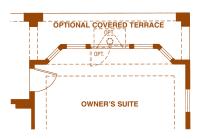

Hour sident

APPROXIMATELY 3016 SQ. FT.

OPT.

MASTER SUITE

12' x 22'

MASTER SUITE OPTION (Elevation B Detail)

14

OPTIONAL COVERED TERRACE AT BAY WINDOW WITH FIREPLACE & DOOR OPTIONS