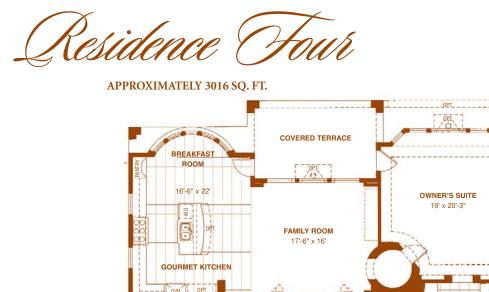

Hour sident

APPROXIMATELY 3016 SQ. FT.

OPT.

MASTER SUITE

12' x 22'

MASTER SUITE OPTION (Elevation B Detail)

14

OPTIONAL COVERED TERRACE AT BAY WINDOW WITH FIREPLACE & DOOR OPTIONS