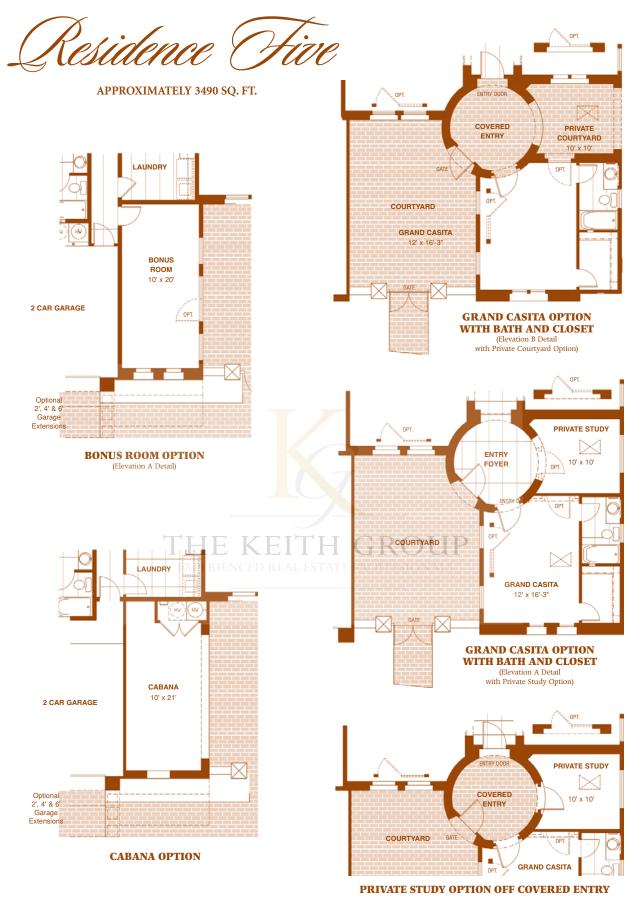

sidence

APPROXIMATELY 3490 SQ. FT.

All room dimensions are approximate, shown to the maximum dimensions of each room, and are subject to field variation. Dimensions should not be used to calculate room square footage. Some windows and floor plans may vary with each elevation. Please consult a Sales Manager for details. NOTICE: Copyright ©2006 Blandford Homes, LLC. All rights reserved. Patent pending. The elevations and floor plans depicted herein are proprietary and the property of Blandford Homes, LLC, and are protected under Federal Law. We will agressively enforce our Federal and proprietary rights.